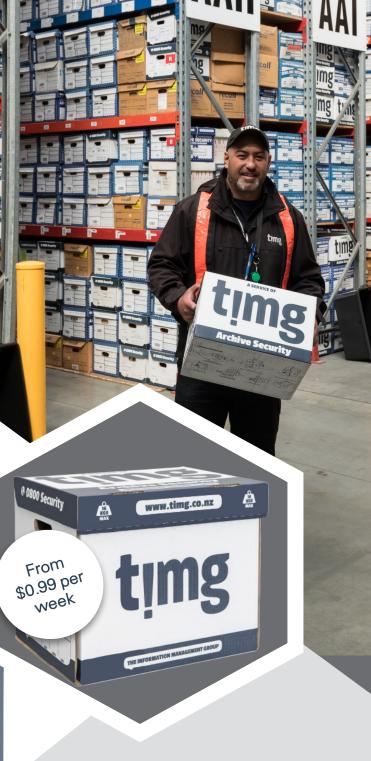

### DOCUMENT STORAGE

FROM \$0.99 PER BOX PER WEEK

- 1. Currently this service is only available to **new** TIMG customers in the Auckland region.
- A one-off \$25.50 setup fee covers delivery, collection and lodgement of 1 x standard archive box (SAB).
- 3. If you require more boxes, these can be purchased from our customer services team.
- 4. We deliver archive boxes for you to fill, and collect them for lodgement and storage when you're ready.
- 5. Lodge and retrieve box(es) via our customer portal SAFE Records.
- 6. You can permanently retrieve your box(es) at any time. A small permanent retrieval fee applies.
- 7. We also offer document scanning and destruction options (see over page).

**STORE** FROM \$0.99 A BOX