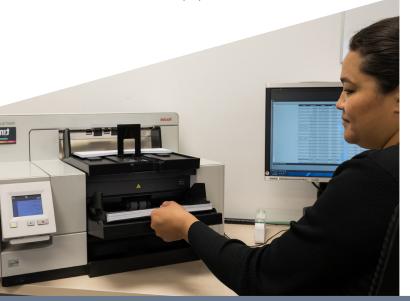

### DOCUMENT SCANNING + STORAGE

#### From \$0.16 per page\*\*

- Scanning is \$0.16 per page, in addition to the setup and storage fee.
- We can scan your documents and provide these to you on an encrypted USB\*
- We then move the boxes to secure storage. You can manage these via our secure online portal, SAFE Records.